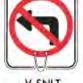

## STANDARD HORIZONTAL

12 3/4" W x 10 1/2" L

Patent No. 4,197,808

SNRT

**AU15** 

BCA2

A10L

SWCL