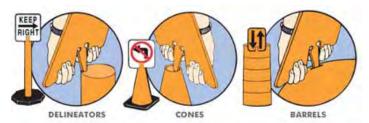

## SNAP-ON TRAFFIC SIGNS

For Traffic Cones, Barrels and Delineators. These directional reinforcement devices give supplemental standard warnings and directions creating SAFER TRAFFIC CONTROL in the work zone.

- · Easy to install fits like a paper clip
- Durable, all-weather ABS plastic with UV
- Used by over 2,900 cities and utility companies
- · All standard legends in stock
- Custom signs available
- Reflectorized available
- · Manufactured from recycled plastics